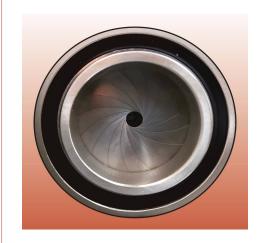

Exclusive double Iris cutting bushing that accepts a large variety of tubes including conical and variable diameter ones.

Product code: 1289