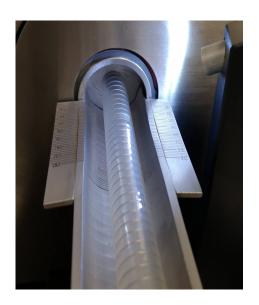

Exclusive double Iris cutting bushing that accepts a large variety of tubes including conical and variable diameter ones.

Product code: 1289

## **Technical features:**

Power supply: 110-230 V; 50/60 Hz

• Electric absorption: 300 W

Cutting lenght: free (graduated index)

Weight: 15 Kg

Tube diameters: from 4 to 25 mm

Noise level: 52 dB

Dimensions: 700x350x470 mm