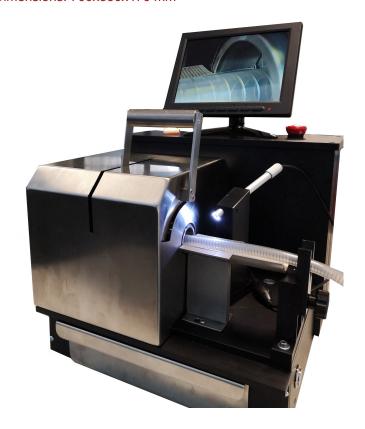

## **UNI CUT**

## cutting machine for plastic tube

Fully electric semi-automatic cutter, designed to have no cutting length limitations. Taking advantage of a very high cutting speed given by a rotating blade mounted on a high performance motor is able to guarantee a high cutting quality on a wide range of plastic materials.

## **Technical features:**

Power supply: 110-230 V; 50/60 Hz

• Electric absorption: 300 W

Cutting lenght: free (graduated index)

Weight: 15 Kg

Tube diameters: from 4 to 25 mm

Noise level: 52 dB

Dimensions: 700x350x470 mm