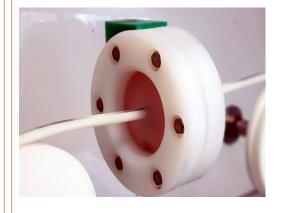

#### **EASY DRY**

Independent functioning tube dryer kit that guarantees immediate economic saving.

Designed to operate without air and without vacuum, therefore with total absence of noise.

Product code: 1292

### **Possible compositions:**

- · Bath supports.
- · Membranes with selected holes.
- Bodies diameter 120 with 3 membranes for tubes from 1.5 to 14 mm.
- Bodies diameter 120 with 2 membranes for tubes from 1.5 to 14 mm.
- Bodies diameter 150 for tubes from 12 to 35 mm.