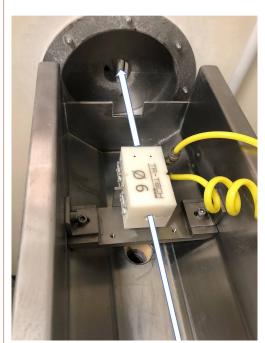

### **AIR DRY** Compressed air dryer kit.

- Through ducts appropriately obtained inside the two walls, the air pushes out the water left on the tube during the passage in the cooling tank.
- At the exit of AIR DRY, the tube is ready to be towed and then cut or coiled.
- Each AIR DRY is sized on the external diameter of the tube, in such a way as to guarantee perfect drying.
- AIR DRY is available for tubes with external diameter from 2 to 22mm, or at the customer's request.

Product code: 1295

TR-TECH

development division of

TR Lavorazioni meccaniche S.a.s. Via G. Brodolini, 23/25 - 41033 CONCORDIA s/S (MO) - ITALY Tel. +39 0535 55042 Fax. +39 0535 54761

> Web: www.trtech.it Info: info@trtech.it Service: service@trtech.it