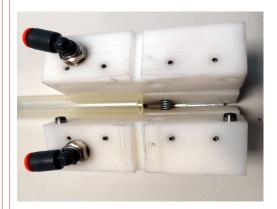

#### **EASY DRY**

Independent functioning tube dryer kit that guarantees immediate economic saving.

Designed to operate without air and without vacuum, therefore with total absence of noise.

Product code: 1292

### **Possible compositions:**

- · Bath supports.
- · Membranes with selected holes.
- Bodies diameter 120 with 3 membranes for tubes from 1.5 to 14 mm.
- Bodies diameter 120 with 2 membranes for tubes from 1.5 to 14 mm.
- Bodies diameter 150 for tubes from 12 to 35 mm.