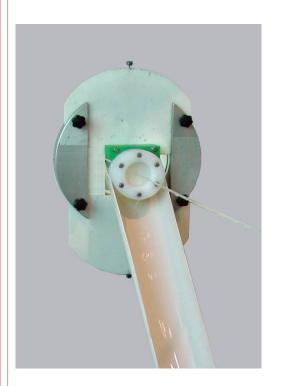

### **AIR DRY** Compressed air dryer kit.

- Through ducts appropriately obtained inside the two walls, the air pushes out the water left on the tube during the passage in the cooling tank.
- At the exit of AIR DRY, the tube is ready to be towed and then cut or coiled.
- Each AIR DRY is sized on the external diameter of the tube, in such a way as to guarantee perfect drying.
- AIR DRY is available for tubes with external diameter from 2 to 22mm, or at the customer's request.

Product code: 1295

TR-TECH

development division of

TR Lavorazioni meccaniche S.a.s. Via G. Brodolini, 23/25 - 41033 CONCORDIA s/S (MO) - ITALY Tel. +39 0535 55042 Fax. +39 0535 54761

> Web: www.trtech.it Info: info@trtech.it Service: service@trtech.it