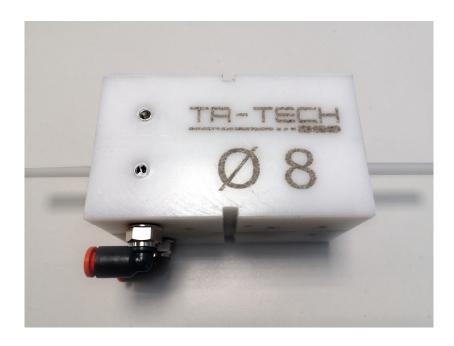

### **AIR DRY** Compressed air dryer kit.

- Through ducts appropriately obtained inside the two walls, the air pushes out the water left on the tube during the passage in the cooling tank.
- At the exit of AIR DRY, the tube is ready to be towed and then cut or coiled.
- Each AIR DRY is sized on the external diameter of the tube, in such a way as to guarantee perfect drying.
- AIR DRY is available for tubes with external diameter from 2 to 22mm, or at the customer's request.

Product code: 1295

TR-TECH

development division of

TR Lavorazioni meccaniche S.a.s. Via G. Brodolini, 23/25 - 41033 CONCORDIA s/S (MO) - ITALY Tel. +39 0535 55042 Fax. +39 0535 54761

> Web: www.trtech.it Info: info@trtech.it Service: service@trtech.it