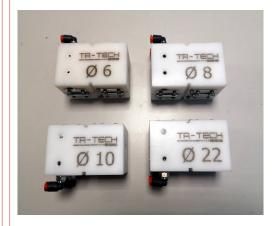

### **AIR DRY** Compressed air dryer kit.

- Through ducts appropriately obtained inside the two walls, the air pushes out the water left on the tube during the passage in the cooling tank.
- At the exit of AIR DRY, the tube is ready to be towed and then cut or coiled.
- Each AIR DRY is sized on the external diameter of the tube, in such a way as to guarantee perfect drying.
- AIR DRY is available for tubes with external diameter from 2 to 22mm, or at the customer's request.

Product code: 1295

TR-TECH

development division of

TR Lavorazioni meccaniche S.a.s. Via G. Brodolini, 23/25 - 41033 CONCORDIA s/S (MO) - ITALY Tel. +39 0535 55042 Fax. +39 0535 54761

> Web: www.trtech.it Info: info@trtech.it Service: service@trtech.it