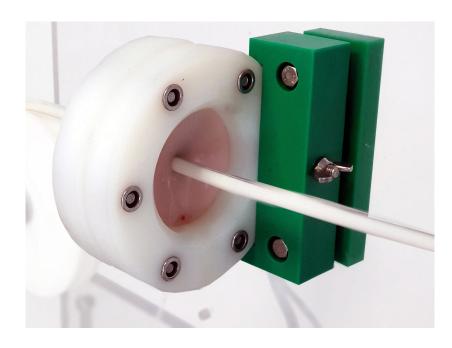

#### **EASY DRY**

Independent functioning tube dryer kit that guarantees immediate economic saving.

Designed to operate without air and without vacuum, therefore with total absence of noise.

Product code: 1292

### **Possible compositions:**

- · Bath supports.
- · Membranes with selected holes.
- Bodies diameter 120 with 3 membranes for tubes from 1.5 to 14 mm.
- Bodies diameter 120 with 2 membranes for tubes from 1.5 to 14 mm.
- Bodies diameter 150 for tubes from 12 to 35 mm.